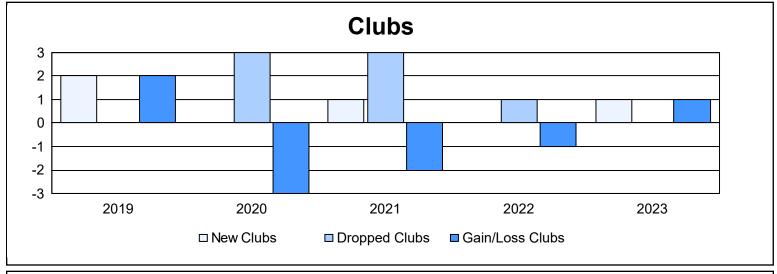

District LD 2 As of June 2023 Cumulative

| Year      | New<br>Clubs | Dropped<br>Clubs | Gain/<br>Loss<br>Clubs | New<br>Members | Charter<br>Members | Reinstate<br>Members | Transfer<br>Members | Total<br>Member<br>Added | Total<br>Members<br>Dropped | Gain/<br>Loss<br>Members |
|-----------|--------------|------------------|------------------------|----------------|--------------------|----------------------|---------------------|--------------------------|-----------------------------|--------------------------|
| 2018-2019 | 2            | 0                | 2                      | 123            | 53                 | 1                    | 2                   | 179                      | 156                         | 23                       |
| 2019-2020 | 0            | 3                | -3                     | 189            | 1                  | 3                    | 16                  | 209                      | 218                         | -9                       |
| 2020-2021 | 1            | 3                | -2                     | 44             | 32                 | 1                    | 0                   | 77                       | 158                         | -81                      |
| 2021-2022 | 0            | 1                | -1                     | 102            | 1                  | 27                   | 8                   | 138                      | 199                         | -61                      |
| 2022-2023 | 1            | 0                | 1                      | 171            | 34                 | 3                    | 4                   | 212                      | 136                         | 76                       |
| Average   | 1            | 1                | -1                     | 126            | 24                 | 7                    | 6                   | 163                      | 173                         | -10                      |